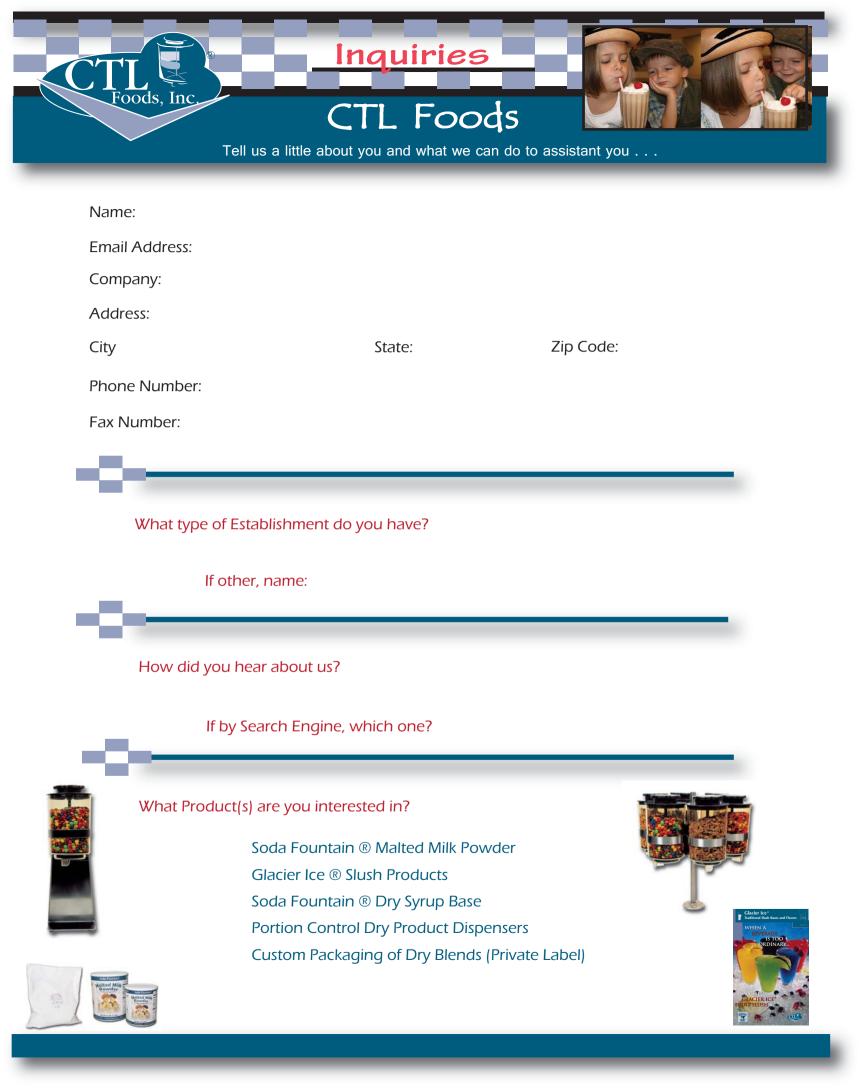

## If interested in our Portion Control Dry Product Dispensers, please indicate model number(s) below:

400 - Six Dispensers (Table Mount)

- 401 Twelve Dispensers (Table Mount)
- 425 Four Dispensers (Wall Mount)
- 447 Single Dispenser (Wall Mount)
- 446 Single Dispenser (Without the Wall Mount)
- 448 Single Dispenser (With Table Stand)