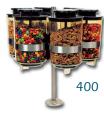

## If interested in our Portion Control Dry Product Dispensers, please indicate model number(s) below:

400 - Six Dispensers (Table Mount)

- 401 Twelve Dispensers (Table Mount)
- 425 Four Dispensers (Wall Mount)
- 447 Single Dispenser (Wall Mount)
- 446 Single Dispenser (Without the Wall Mount)
- 448 Single Dispenser (With Table Stand)